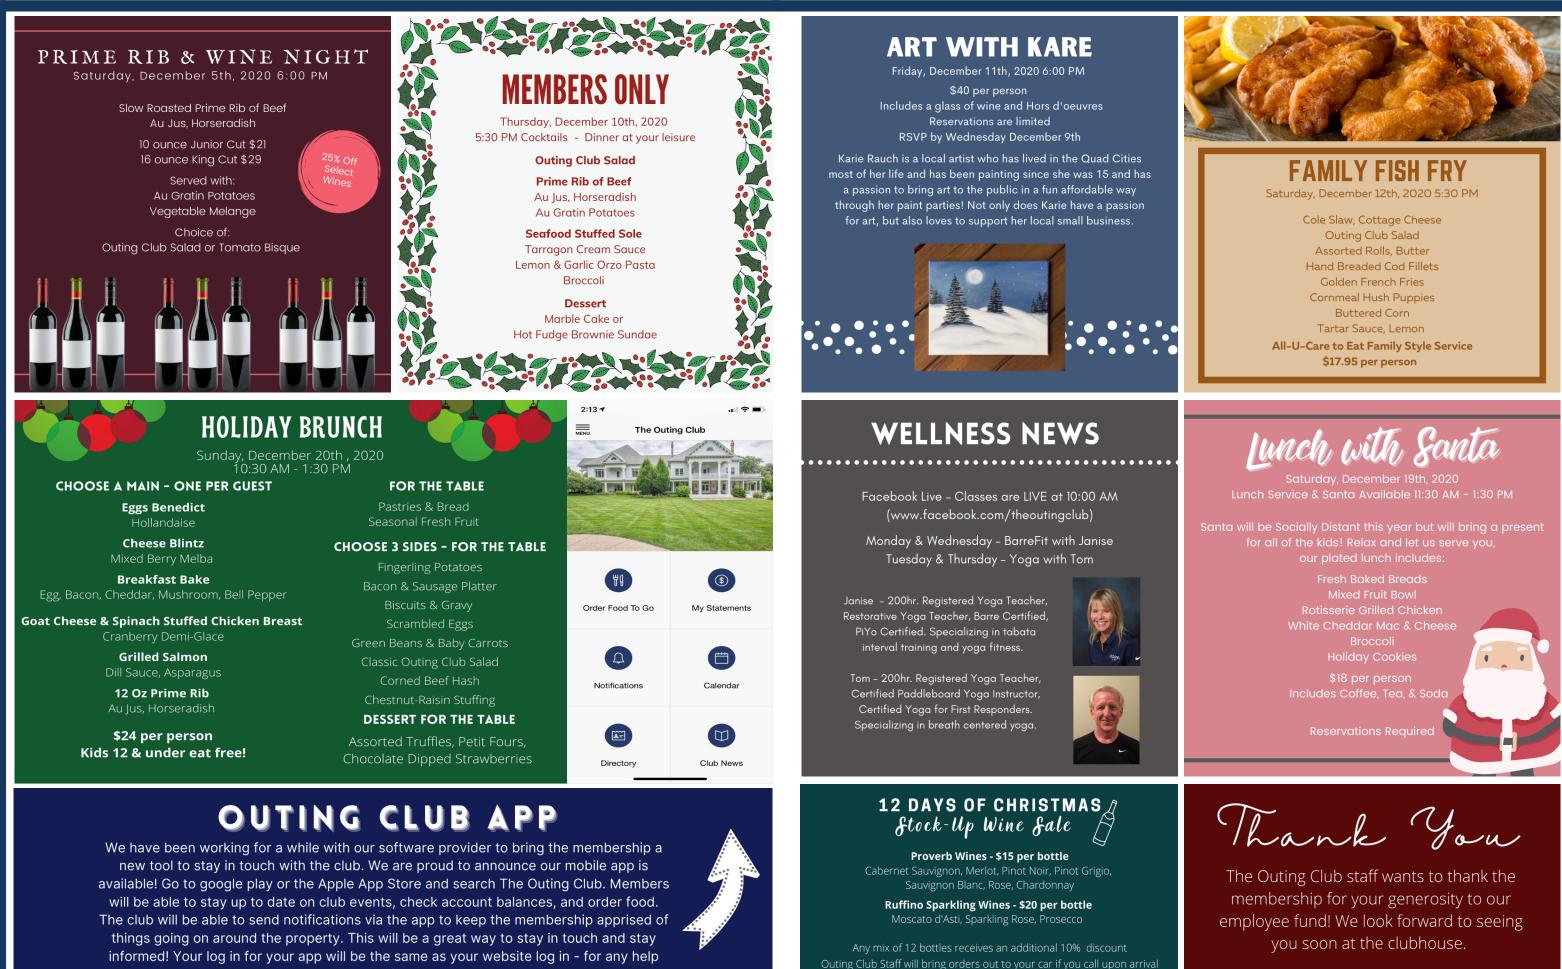

** Tuesday – Friday 11:00 AM – 2:00 PM Sunday Supper December 6<sup>th</sup>, 13<sup>th</sup> & 20<sup>th</sup> 3:00 - 7:00 PM

**Clubhouse Dinner** Wednesday – Saturday 5:00 - 8:00 PM

JOIN US FOR LIVE MUSIC EVERY FRIDAY IN DECEMBER FROM 6:00 - 8:00 PM ENJOY SOUNDS OF THE SEASON FROM LOCAL MUSICIANS IN A **FESTIVE SETTING!** 



Mixed Greens Salad Roasted Butternut Squash Toasted Pecans, Feta, Dried Cherry Maple Vinaigrette

Entree Choice: Filet Mignon, Stock Reduction Parmesan Cream Polenta Green Beans, Baby Carrot

Seared Sea Bass Sweet Corn & Chive Risotto Asparagus

\$48 per person - tables no larger than 8 accepted

— EST.1891 -

## December 2020

New Jean's Eve 2020

Thursday, December 31st, 2020 5:30 - 8:30 PM Dinner at your leisure

Lobster Bisque

New Year's Chocolate Decadence



logging in please email info@theoutingclub.com